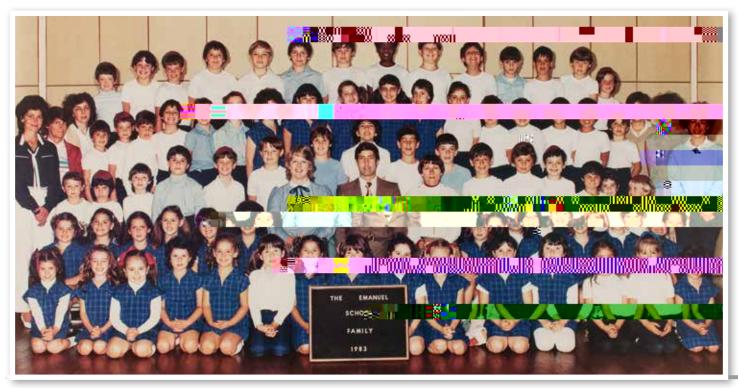

. أَيْرُ • بِ أَيْرُلِنُهِ رِ. . . للهِ ، رِلِنُهِ ، للهِ = يُرْ

CHILL 2001 1 ... Alisa Siale (nee Newman)

|                                           | R S                                                  | الإلكاني E المواتية |
|-------------------------------------------|------------------------------------------------------|---------------------------------------------------------------------------------------------------------------|
| Fj J. Dr. j - J. O. J                     | $\begin{array}{cccccccccccccccccccccccccccccccccccc$ | F=U13                                                                                                         |
| B. S. | W9                                                   | at at at                                                                                                      |
| Fig. P                                    | K 12                                                 | 1983 S J P J J 16                                                                                             |